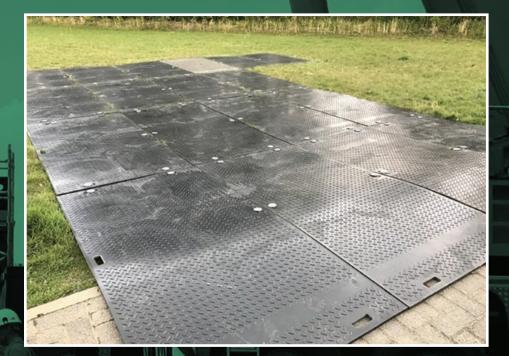

## HIRE & SALES ACROSS THE UK AND EUROPE.

Easy to install plastic roadways, ideal for lightweight traffic, and pedestrians around site.

Designed with an Anti-Slip surface, and easily installed by hand.

| Туре       | Size               | Loadings                          |
|------------|--------------------|-----------------------------------|
| LTP Pads   | 22mm x 1.2m x 0.8m | Light construction / Foot traffic |
| Ground Mat | 15mm x 1.2m x 2.4m | Medium duty construction traffic  |