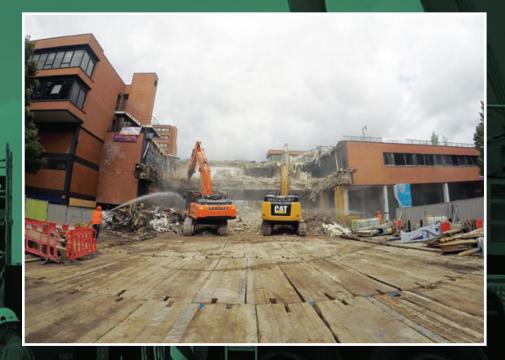

#### HIRE & SALES ACROSS THE UK AND EUROPE.

Full range of Timber Mats to tackle any situation.

Hardwearing and robust hardwood timbers used in all our mats, ensure safe access for construction traffic.

| Thickness | Width | Length     | Site Use                         | Loadings  |
|-----------|-------|------------|----------------------------------|-----------|
| 70mm      | 1m    | 3/5m       | Light Traffic                    | 1-25t     |
| 100mm     | 1m    | 3/4/5m     | Medium Traffic                   | 35-45t    |
| 150mm     | 1m    | 3/5m       | Med / Heavy Traffic / Outriggers | 45-65t    |
| 200mm     | 1m    | 3/5/6m     | Heavy Traffic / Outriggers       | 65t-150t+ |
|           | 1     | lardwood / | Softwood Sleepers - All Sizes.   |           |