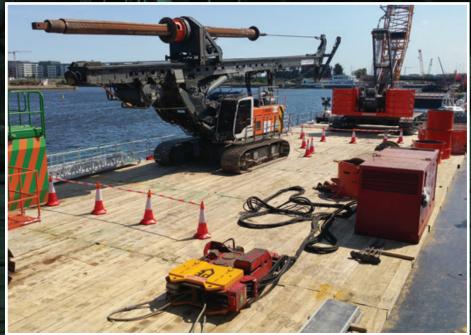

#### HIRE & SALES ACROSS THE UK AND EUROPE.

Full range of Timber Mats to tackle any situation.

Hardwearing and robust hardwood timbers used in all our mats, ensure safe access for construction traffic.

| Thickness | Width | Length     | Site Use                         | Loadings  |
|-----------|-------|------------|----------------------------------|-----------|
| 70mm      | 1m    | 3/5m       | Light Traffic                    | 1-25t     |
| 100mm     | 1m    | 3/4/5m     | Medium Traffic                   | 35-45t    |
| 150mm     | 1m    | 3/5m       | Med / Heavy Traffic / Outriggers | 45-65t    |
| 200mm     | 1m    | 3/5/6m     | Heavy Traffic / Outriggers       | 65t-150t+ |
|           | 1     | lardwood / | Softwood Sleepers - All Sizes.   |           |