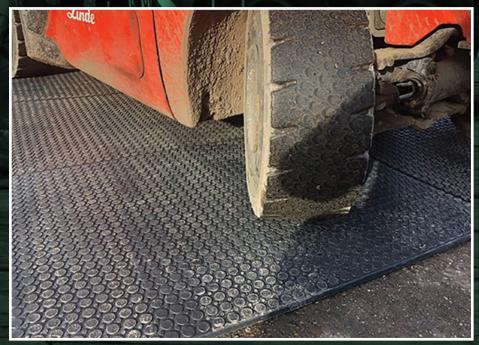

## HIRE & SALES ACROSS THE UK AND EUROPE.

Easy to install plastic roadways, ideal for lightweight traffic, and pedestrians around site.

Designed with an Anti-Slip surface, and easily installed by hand.

| Туре       | Size               | Loadings                          |
|------------|--------------------|-----------------------------------|
| LTP Pads   | 22mm x 1.2m x 0.8m | Light construction / Foot traffic |
| Ground Mat | 15mm x 1.2m x 2.4m | Medium duty construction traffic  |